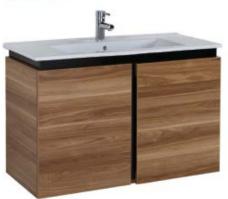

### Washbasin Module/Top Module

| VE0110 | Verti 100 cm Washbasin Module<br>(1000x850x450 mm) (WxHxD) |
|--------|------------------------------------------------------------|
| VE1100 | Verti 100 cm Top Module<br>(980x800x170 mm) (WxHxD)        |
|        |                                                            |
| VE1100 | Verti 100 cm Top Module<br>[980x800x170 mm] (WxHxD)        |