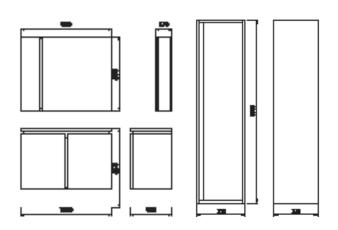

### Washbasin Module/Top Module

| VE0110 | Verti 100 cm Washbasin Module<br>(1000x850x450 mm) (WxHxD) |
|--------|------------------------------------------------------------|
| VE1100 | Verti 100 cm Top Module<br>(980x800x170 mm) (WxHxD)        |
|        |                                                            |
| VE1100 | Verti 100 cm Top Module<br>[980x800x170 mm] (WxHxD)        |

|  | Verti High Cabinet        |
|--|---------------------------|
|  | (350x1300x320 mm) (WxHxD) |

| Adaptable<br>Washbasin: | SU100                                   |
|-------------------------|-----------------------------------------|
| Material:               | Body & Secondary Colour. MDF LAM • Lake |

#### **TECHNICAL DRAWING**