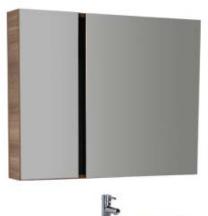

### Washbasin Module/Top Module

| VE0110 | Verti 100 cm Washbasin Module<br>(1000x850x450 mm) (WxHxD) |
|--------|------------------------------------------------------------|
| VE1100 | Verti 100 cm Top Module<br>(980x800x170 mm) (WxHxD)        |
|        |                                                            |
| VE1100 | Verti 100 cm Top Module<br>[980x800x170 mm] (WxHxD)        |

#### **SPECIFICATIONS**

LED Lighting is activated by opening the right door

HIGH CABINET