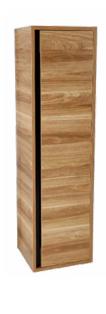

|  | Verti High Cabinet        |
|--|---------------------------|
|  | (350x1300x320 mm) (WxHxD) |

| Adaptable<br>Washbasin: | SU100                                   |
|-------------------------|-----------------------------------------|
| Material:               | Body & Secondary Colour. MDF LAM • Lake |

#### **SPECIFICATIONS**

LED Lighting is activated by opening the right door

HIGH CABINET